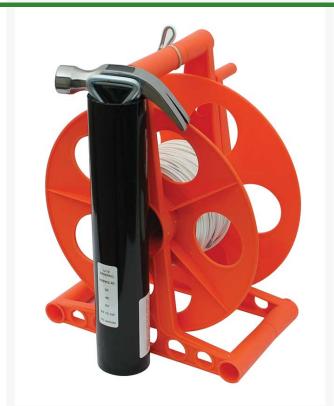

## **Details**

Line Mate easily sets up field lay-out and lining with correct measurements. This lightweight hand-crank reel caddy has non-stretch vinyl-coated 1/16" steel cable with large, permanent field distance marks and polyester cord, hammer, and 2 stakes. The wind-up reel makes storage easy and ready for next use.

Total length: 337', 87' Cable, 250' Cord, Marks at 30', 46', 60', 84'-10-1/4"

- 87 feet of non-stretch, vinyl-coated 1/16" steel cable
- 250 feet of polyester cord
- Field distance marks
- Hammer and stakes
- Reel organizes tool for next use