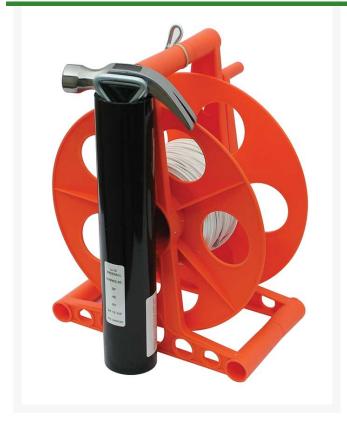

## **Details**

Line Mate easily sets up field lay-out and lining with correct measurements. This lightweight hand-crank reel caddy has non-stretch vinyl-coated 1/16" steel cable with large, permanent field distance marks, hammer, and 2 stakes. The wind-up reel makes storage easy and ready for next use.

500' Cable, No Marks

- 500 feet of cable
- Hammer and stakes
- Reel organizes tool for next use