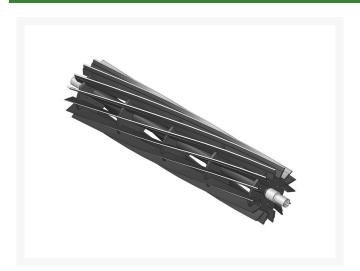

# **Reel - 14 Blade** R130250

#### **Details**

R&R Reel blades are manufactured from high carbon-boron alloy steel and then hardened to RC46-49 to match the temper of our bedknives and original equipment bedknives. All R&R Reels are cylindrically ground on bearing surfaces and then relief ground. Reels are then precision computer balanced for extended bearing and reel life. R&R Products Reels are guaranteed against defects in material and workmanship for the life of the reel under normal use.

- High Carbon-Boron Alloy Steel
- Cylindrically Ground on Bearing Surfaces
- Precision Computer Balanced