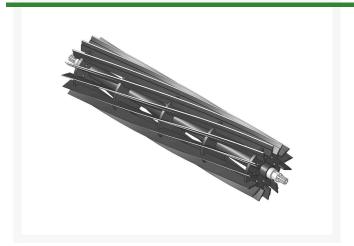

## **Reel - 14 Blade** R130245

## **Details**

R&R Reel blades are manufactured from high carbon-boron alloy steel and then hardened to RC46-49 to match the temper of our bedknives and original equipment bedknives. All R&R Reels are cylindrically ground on bearing surfaces and then relief ground. Reels are then precision computer balanced for extended bearing and reel life. R&R Products Reels are guaranteed against defects in material and workmanship for the life of the reel under normal use.

- High Carbon-Boron Alloy Steel
- Cylindrically Ground on Bearing Surfaces
- Precision Computer Balanced