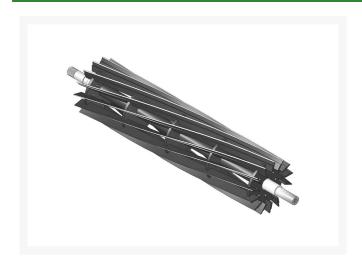

## **Reel - 14 Blade 22in** R130240

## **Details**

R&R Reel blades are manufactured from high carbon-boron alloy steel and then hardened to RC46-49 to match the temper of our bedknives and original equipment bedknives. All R&R Reels are cylindrically ground on bearing surfaces and then relief ground. Reels are then precision computer balanced for extended bearing and reel life. R&R Products Reels are guaranteed against defects in material and workmanship for the life of the reel under normal use.

- High Carbon-Boron Alloy Steel
- Cylindrically Ground on Bearing Surfaces
- Precision Computer Balanced