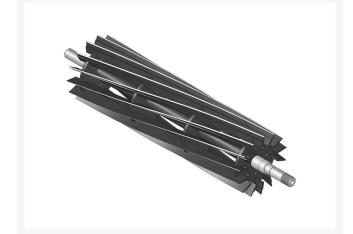

## **Reel - 14 Blade** R130235

### Details

R&R Reel blades are manufactured from high carbon-boron alloy steel and then hardened to RC46-49 to match the temper of our bedknives and original equipment bedknives. All R&R Reels are cylindrically ground on bearing surfaces and then relief ground. Reels are then precision computer balanced for extended bearing and reel life. R&R Products Reels are guaranteed against defects in material and workmanship for the life of the reel under normal use.

- High Carbon-Boron Alloy Steel
- Cylindrically Ground on Bearing Surfaces
- Precision Computer Balanced