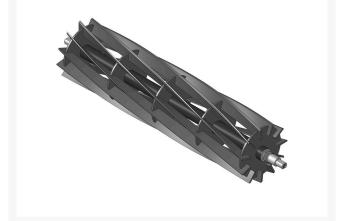

## Reel - 11 Blade RH/Rear

R13-1699

## Details

R&R Reel blades are manufactured from high carbon-boron alloy steel and then hardened to RC46-49 to match the temper of our bedknives and original equipment bedknives. All R&R Reels are cylindrically ground on bearing surfaces and then relief ground. Reels are then precision computer balanced for extended bearing and reel life. R&R Products Reels are guaranteed against defects in material and workmanship for the life of the reel under normal use.

High Carbon-Boron Alloy Steel
 Cylindrically Ground on Bearing Surfaces
 Precision Computer Balanced
 Replaces

 Toro
 13-1699

 Specifications

 Manufacturer
 R&R Products

 Fits Models

 Toro Reelmaster 216

 Replacement Parts