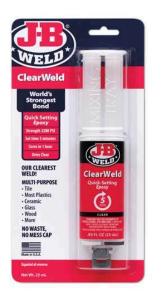

## J-B Weld Clear Weld Epoxy Syringe

RJB50112

## Details

J-B Weld ClearWeld is a quick setting multi-purpose epoxy adhesive in an easy-to-use syringe that sets in 5 minutes and cures in 1 hour. The resealable cap allows consumer to reuse product left in the syringe. Bonds tile, ceramic, glass, wood and most plastics. Highest strength in the class. Features a no waste, no mess cap. Mixing tray and mixing stick included. Tensile strength 3200 psi. Dries clear. .85 fl oz. (25 ml) Made in U.S.A.

- Strength: 4400 PSI
- Set Time: 5 Minutes
- Cure Time: 1 Hour
- Cure Color: Clear, Permanent Bond
- Use on Automotive, Brick, Ceramic, Cloth, Carpet, Concrete
- Bonds Tile, Plastic, Glass, Wood and Most Plastics
- Size: .85 fl. oz. (25 ml)
- Made in U.S.A.