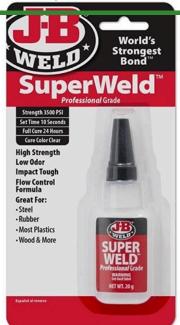

## J-B Weld Superweld 20 G Bottle

RJB33120

## **Details**

SuperWeld is a specially formulated super glue that provides a strong, instant bond in just seconds. It works on multiple and hard to bond surfaces. The brush applicator allows for even and pin point surface application. High strength, low odor, impact tough, flow control formula. Great for steel, rubber, vinyl, plastic, leather, cloth, wood and more. No drip, no mess. Clear. Made in U.S.A.

- Instant Setting High Strength 3500 PSI Super Glue
- Bonds in 10 Seconds
- Full Cure 24 Hours
- Brush on Cap No Drip No Mess
- Low Odor
- Great for: Steel, Rubber, Plastic, Vinyl, Leather, Cloth, Wood and More
- Size: 20 g
- Made in U.S.A.