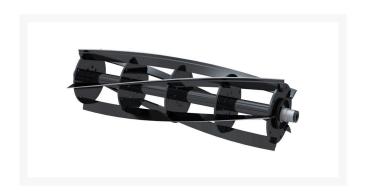

# Reel - 5 Blade Radial 22x7

R127-2077

#### **Details**

R&R Reel blades are manufactured from high carbon-boron alloy steel and then hardened to RC46-49 to match the temper of our bedknives and original equipment bedknives. All R&R Reels are cylindrically ground on bearing surfaces and then relief ground. Reels are then precision computer balanced for extended bearing and reel life. R&R Products Reels are guaranteed against defects in material and workmanship for the life of the reel under normal use.

- High Carbon-Boron Alloy Steel
- Cylindrically Ground on Bearing Surfaces
- Precision Computer Balanced