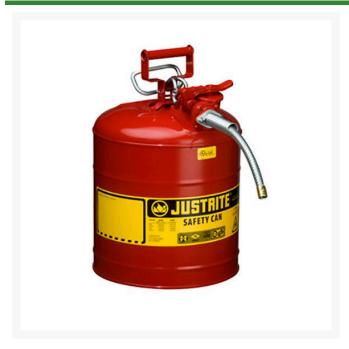

## Type II Accuflow Steel Safety Can - 5 gal - 5/8 Metal Hose

RJ7250120

## **Details**

Going beyond protection and compliance, AccuFlow Type II Safety Cans provide fast, precision pouring when handling flammable liquids. Patented, innovative manifold automatically vents for smooth, glug-free liquid flow, while the comfortable Safe-Squeeze trigger offers maximum control when pouring. A 9" (229mm) flexible metal hose ensures targeted pouring into small openings. Fill port with ergonomically designed handle makes filling easier than ever.

- Automatic venting
- Safe-squeeze trigger for maximum control
- 9" flexible metal hose
- Patented manifold
- Ergonomically designed handle for easier filling