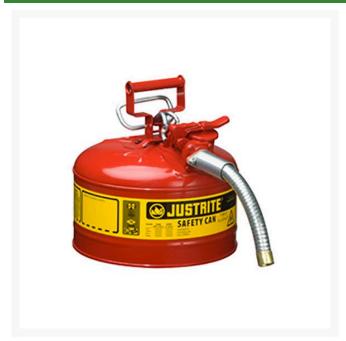

## Type II Accuflow Steel Safety Can - 2.5 gal - 1in Metal Hose

## **Details**

Going beyond protection and compliance, AccuFlow Type II Safety Cans provide fast, precision pouring when handling flammable liquids. Patented, innovative manifold automatically vents for smooth, glug-free liquid flow, while the comfortable Safe-Squeeze trigger offers maximum control when pouring. A 9" (229mm) flexible metal hose ensures targeted pouring into small openings. Fill port with ergonomically designed handle makes filling easier than ever.

- Automatic venting
- · Patented manifold
- Safe-Squeeze trigger for maximum control
- Ergonomically designed handle for easier filling
- 9" flexible metal hose