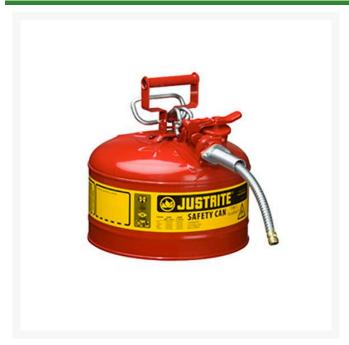

## Type II Accuflow Steel Safety Can - 2.5 gal - 5/8 Metal Hose

RJ7225120

## **Details**

Going beyond protection and compliance, AccuFlow Type II Safety Cans provide fast, precision pouring when handling flammable liquids. Patented, innovative manifold automatically vents for smooth, glug-free liquid flow, while the comfortable Safe-Squeeze trigger offers maximum control when pouring. A 9" (229mm) flexible metal hose ensures targeted pouring into small openings. Fill port with ergonomically designed handle makes filling easier than ever.

- Automatic venting
- Safe-aqueeze trigger for maximum control
- 9" flexible metal hose
- Patented manifold
- Ergonomically designed handle for easier filling