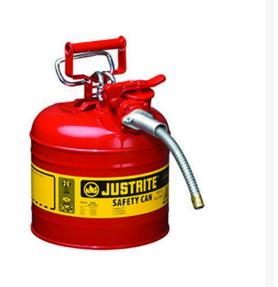

## Type II Accuflow Steel Safety Can - 2 gal- 5/8 Metal Hose RJ7220120

## Details

Going beyond protection and compliance, AccuFlow Type II Safety Cans provide fast, precision pouring when handling flammable liquids. Patented, innovative manifold automatically vents for smooth, glug-free liquid flow, while the comfortable Safe-Squeeze trigger offers maximum control when pouring. A 9" (229mm) flexible metal hose ensures targeted pouring into small openings. Fill port with ergonomically designed handle makes filling easier than ever.

- Automatic venting
- Safe-squeeze trigger for maximum control
- 9" flexible metal hose
- Patented manifold
- Ergonomically designed handle for easier filling