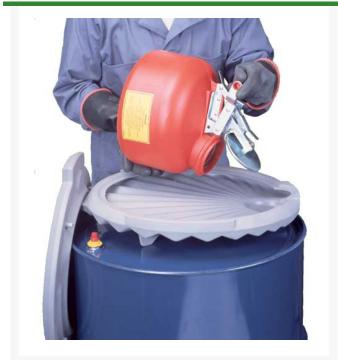

## **Details**

Polyethylene spill control funnel has a low profile and wide diameter for a big 'target' and quick, easy pouring. Scalloped, sloping design minimizes splash and prevents containers from resting in their own liquids. Large flat well at throat of funnel allows for passive draining of paint cans, filters, buckets and other containers. Molded-in hook makes it convenient to store optional funnel cover. Threaded bung cap seals in flammable vapors under normal storage conditions. In an emergency, pressure relief valve opens to protect drum and prevent explosion. Measures 21" dia. x 3.25" H.

- Polyethylene spill-control funnel
- For quick, easy pouring
- Minimizes splashing
- Flammable vapors are sealed in
- Pressure relief valve