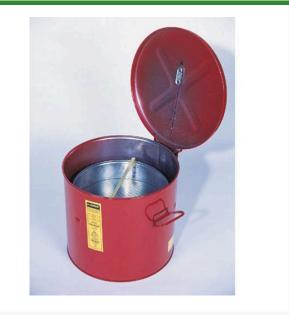

## Details

Wash Tanks are designed to simplify small parts cleaning. An integral parts basket facilitates washing quantities of small parts quickly. Both the can and basket are made of sturdy 24-gauge, lead-free coated steel. After cleaning, the basket is positioned at the top of the tank to allow solvent to drain. Cover is equipped with a self-closing mechanism and fusible link which melts at 165°F (74°C) to close the cover in case of fire.