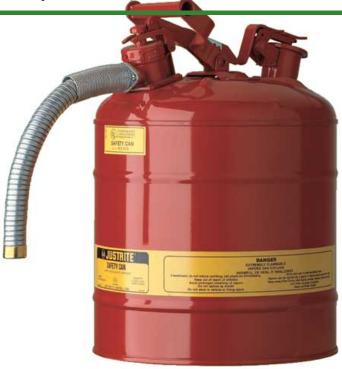

## Safety Can - 5 gal. Type II

RJ10821

## **Details**

Going beyond protection and compliance, AccuFlow Type II Safety Cans provide fast, precision pouring when handling flammable liquids. Patented, innovative manifold automatically vents for smooth, glug-free liquid flow, while the comfortable Safe-Squeeze trigger offers maximum control when pouring. A 9" (229mm) flexible metal hose ensures targeted pouring into small openings. Fill port with ergonomically designed handle makes filling easier than ever.

Please note: Due to excessive air freight charges, this item will be shipped ground freight.

- Automatic venting
- · Patented manifold
- Safe-Squeeze trigger for maximum control
- Ergonomically designed handle for easier filling
- 9" flexible metal hose