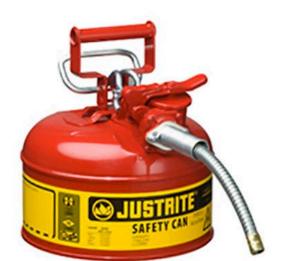

## Safety Can 1 gal. Type II RI10327

## **Details**

Going beyond protection and compliance, AccuFlow Type II Safety Cans provide fast, precision pouring when handling flammable liquids. Patented, innovative manifold automatically vents for smooth, glug-free liquid flow, while the comfortable Safe-Squeeze trigger offers maximum control when pouring. A 9" (229mm) flexible metal hose ensures targeted pouring into small openings. Fill port with ergonomically designed handle makes filling easier than ever.

Please note: Due to excessive air freight charges, this item will be shipped ground freight.

- Automatic venting
- Patented manifold
- Safe-Squeeze trigger for maximum control
- Ergonomically designed handle for easier filling
- 9" flexible metal hose
- 1 gallon