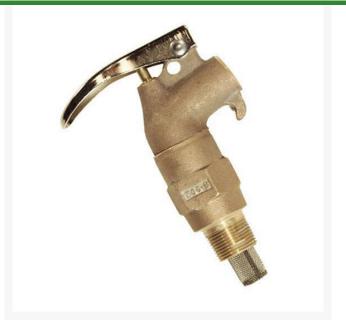

## Safety Drum Faucet - Brass 3/4 NPT -Rigid

RJ08902

## Details

Self-closing safety faucet incorporates an internal flame arrester, which prevents flashback of fire into the drum, and a Polytetrafluoroethylene (PTFE) seal. Screws tightly into drum and can be adjusted to dispensing position, with spout downward, without thread damage or leakage.

- Rigid
- Self-closing with internal flame arrester

## Specifications

| Manufacturer   | Justrite |
|----------------|----------|
| Manufacturer's | 08902    |
| Model No       |          |
| Material       | Brass    |