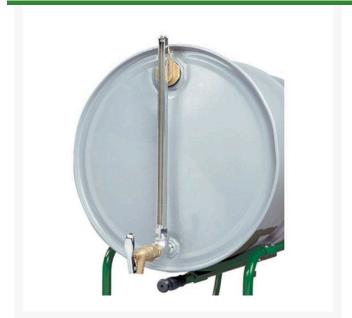

## **Details**

Horizontal Drum Cast-iron Fill Gauge allows you to easily check liquid level of a horizontal drum at a glance - no surprise re-orders or stock depletions. Use indoors or out. Sight gauge shows how much liquid remains in a 30 or 55-gallon (110L-200L) drum. Drum gauge installs easily by threading into a standard 3/4" NPT bung hole and accepts any 3/4" faucet. Rugged zinc-plated, cast-iron body stands up to heavy use. Heavy gauge glass tubing is protected with a chrome-plated housing and permits use with non-viscous oils. Buna-N seals make this unit ideal for petroleum product.