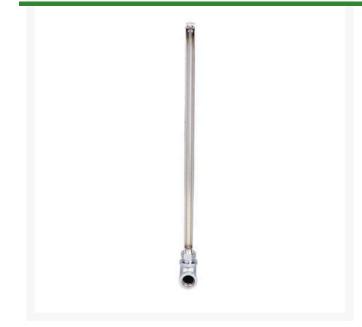

## Details

Horizontal Drum Cast-iron Fill Gauge allows you to easily check liquid level of a horizontal drum at a glance - no surprise re-orders or stock depletions. Use indoors or out. Sight gauge shows how much liquid remains in a 30 or 55-gallon (110L-200L) drum. Drum gauge installs easily by threading into a standard 3/4" NPT bung hole and accepts any 3/4" faucet. Rugged zinc-plated, cast-iron body stands up to heavy use. Heavy gauge glass tubing is protected with a chrome-plated housing and permits use with non-viscous oils. Buna-N seals make this unit ideal for petroleum product.