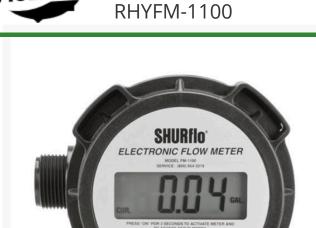

## Shurflo Pump Mounted Flow Meter - 1" Mpt

## **Details**

Highly accurate, nutating disk-design electronic flow meter assembly (including battery) is ready to mount to the pump or install. Features simple calibration steps and control button layout with a large LCD display to make meter reading easy from a distance. Long-life lithium batteries. Easy to service. Available in both pump-mounted and hoseend inline configuration.

## **Specifications**

Manufacturer Manufacturer's Model No Pentair Shurflo FM-1100

Pekerti Jaya Sdn. Bad

45 Jalan Industri USJ 1/5, Taman Perindustrian USJ 1 Subang Jay, 47600 603-80216684