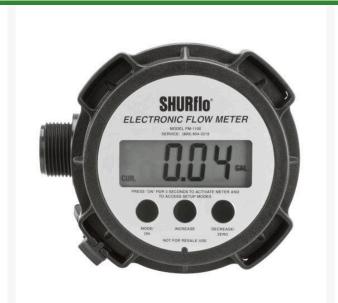

## Shurflo in-Line Flow Meter - 1" Fpt RHYFM-1100I

## **Details**

Highly accurate, nutating disk-design electronic flow meter assembly (including battery) is ready to mount to the pump or install. Features simple calibration steps and control button layout with a large LCD display to make meter reading easy from a distance. Long-life lithium batteries. Easy to service. Available in both pump-mounted and hoseend inline configuration.