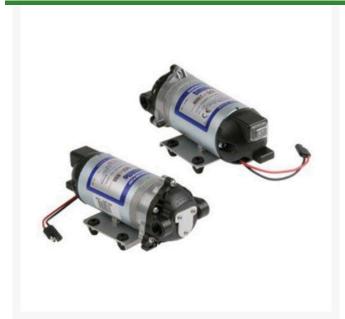

## Shurflo Bypass Pump w/Electrical Package

## **Details**

An aesthetically-pleasing molded assembly, housing a rocker-type manual switch with international on/off switch symbols. Wiring is neatly routed into the molded assembly through form fitting entries and strain relieved inside the housing. Features chemical resistant materials. Internal bypass. Can run dry without damage. 2 pin connector on power leads. 1.8 gpm,50 maximum psi.