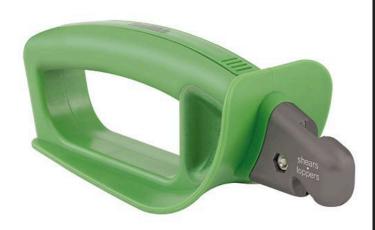

### Details

Keep your hedge shears, pruning shears and loppers in prime condition with just a few easy pulls. This simple and easy to use, handheld sharpener uses a preset carbide blade to quickly put a smooth, sharp edge on your blade in just minutes. The durable plastic head with oversized handle allows for use of gloves and the large finger guard allows for safe and secure sharpening at all times. Includes a cleaning brush with wire bristles conveniently stored in the handle. Large safety guard.

- Durable head for easier sharpening
- Quickly sharpens head shears, pruning shears and loppers
- Cleaning brush with wire bristles stored in handle
- Oversized handle allows use with gloves
- Large safety guard
- Replaceable carbide blade