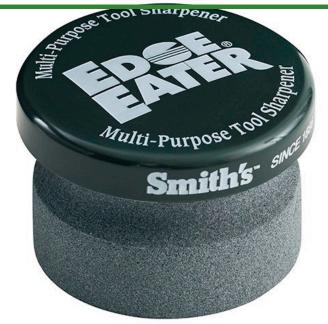

## Edge Eater Tool Sharpener

RHT50910

## Details

The Edge Eater multi-purpose tool sharpener is designed to hand sharpen lawn & garden hand tools, mower blades, clippers, shears, shovels, hoes, and axes. This easy-to-use and ergonomically designed stone features a Grove Grip for comfort and grip. The SharpShield Cap provides hand protection. Made in U.S.A.

- Use on Axes, Machetes, Mower Blades, Clippers, Shovels, and Hoes.
- Groove Grip for Comfort and Safety
- Stone Cap Protects Hand