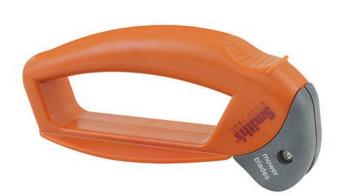

# Mower Blade Sharpener

#### Details

This handheld Mower Blade Sharpener is the perfect tool for keeping your mower blades in prime condition. This simple and easy to use sharpener uses a preset carbide blade to quickly put a smooth, sharp edge on your mower blade in just minutes. Features a durable plastic head, oversized handle, and a large finger guard for a safe and secure sharpening at all times. Complete with a wirebristled cleaning brush conveniently stored in the product handle. Large safety guard.

- Quickly Sharpens a Dull Mower Blade with Just a Few Easy Pulls
- Durable Head for Easier Sharpening
- Cleaning Brush with Wie Bristles Stored in Handle
- Oversized Handle Allows for Use with Gloves
- Large Safety Guard
- Replaceable Carbide Blade