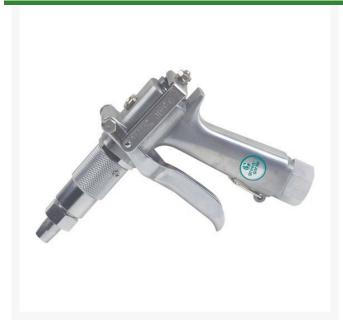

## **Green Garde JD9 Gun - Ct Tapped**

RH38501

## **Details**

Heavy-duty spray gun adjustable from fine fog to long distance, pencil-like stream. Convenient trigger lock for continuous spraying. Drip-free shut-off. Maximum 1000 psi. Tapped 1/4 in. female pipe thread (FPT) so that a pressure gauge can be installed. Inlet: 3/4 in. FGHT. Green Garde 38602 spray tip (3 to 8 GPM) included. Other tips available separately.

## **Specifications**

Manufacturer Green Guard

Color Green
Inlet Size 3/4 in
Length 7 in
Weight (lbs) 2 lb