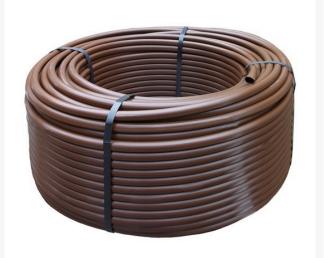

## Details

Greater flexibility is easier to install and saves time. Brown color matches landscape and blends with mulch. Matches XF Series Dripline inline emitter tubing. Compatible with XF Series Dripline (0.536" I.D. x 0.634" O.D.). Accepts Rain Bird Easy Fit Compression Fittings, XF Dripline Insert Fittings, and 17mm insert fittings. Not compatible with 16 mm fittings.

- Greater flexibility is easier to install and saves time.
- Brown color matches landscape and blends with mulch.
- Compatible with XF Series Dripline (0.536" I.D. x 0.634" O.D.).
- Accepts Rain Bird Easy Fit Compression Fittings, XF Dripline Insert Fittings, and 17mm insert fittings.
- Not compatible with 16 mm fittings.

## Specifications

Manufacturer Color Tubing Length Rain Bird Brown 500 ft