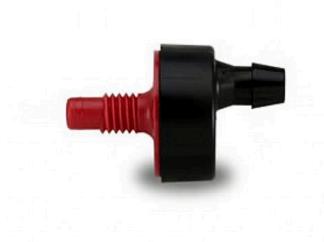

## Rain Bird Xeri-Bug Emitter - Red 2.0GPH 10/32 Thread x Barb

RGX68051

## **Details**

Point-Source Low-Flow Emitters for Watering the Root Zones of Plants, Trees, and Container Plants. Ideal for watering the root zones of plants, trees, and container plants. Xeri-Bugs emit water at rates of 0.5, 1.0 and 2.0 gallons-per-hour (GPH) which allows soils to absorb water more completely into the root zones of plants. Xeri-Bugs are an ideal choice for those wishing to to conserve water or eliminate excessive run-off. The only emitters with self-piercing barbs, making them the easiest to install using the Xeriman tool. Widest selection of pressure-compensating emitters, with 3 flow rates and 3 inlet options. Most compact and unobtrusive emitters.