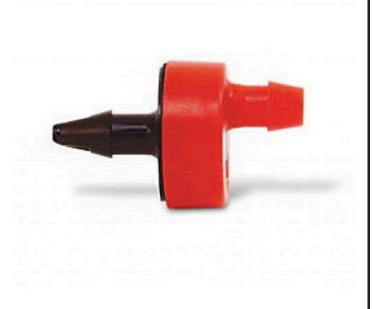

## Rain Bird Xeri-Bug Emitter - Red 2.0GPH Barb x Barb RGX68050

## Details

Point-Source Low-Flow Emitters for Watering the Root Zones of Plants, Trees, and Container Plants. Ideal for watering the root zones of plants, trees, and container plants. Xeri-Bugs emit water at rates of 0.5, 1.0 and 2.0 gallons-per-hour (GPH) which allows soils to absorb water more completely into the root zones of plants. Xeri-Bugs are an ideal choice for those wishing to to conserve water or eliminate excessive run-off. The only emitters with self-piercing barbs, making them the easiest to install using the Xeriman tool. Widest selection of pressure-compensating emitters, with 3 flow rates and 3 inlet options. Most compact and unobtrusive emitters.