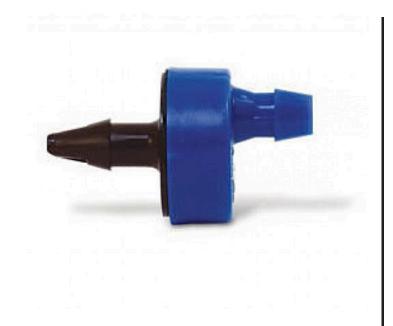

## Rain Bird Xeri-Bug Emitter - Blue 0.5GPH Barb x Barb

RGX68030

## **Details**

Point-Source Low-Flow Emitters for Watering the Root Zones of Plants, Trees, and Container Plants. Ideal for watering the root zones of plants, trees, and container plants. Xeri-Bugs emit water at rates of 0.5, 1.0 and 2.0 gallons-per-hour (GPH) which allows soils to absorb water more completely into the root zones of plants. Xeri-Bugs are an ideal choice for those wishing to to conserve water or eliminate excessive run-off. The only emitters with self-piercing barbs, making them the easiest to install using the Xeriman tool. Widest selection of pressure-compensating emitters, with 3 flow rates and 3 inlet options. Most compact and unobtrusive emitters.