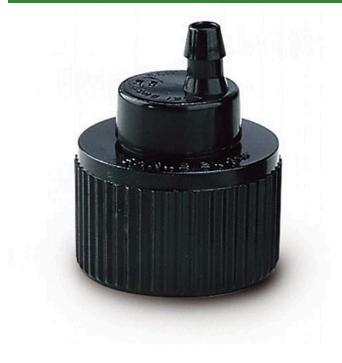

## Rain Bird Xeri-Bug Emitter - Black 1.0GPH 1/2" Fpt x Barb

RGX63010

## **Details**

Point-Source Low-Flow Emitters for Watering the Root Zones of Plants, Trees, and Container Plants. Ideal for watering the root zones of plants, trees, and container plants. Xeri-Bugs emit water at rates of 0.5, 1.0 and 2.0 gallons-per-hour (GPH) which allows soils to absorb water more completely into the root zones of plants. Xeri-Bugs are an ideal choice for those wishing to to conserve water or eliminate excessive run-off. The only emitters with self-piercing barbs, making them the easiest to install using the Xeriman tool. Widest selection of pressure-compensating emitters, with 3 flow rates and 3 inlet options. Most compact and unobtrusive emitters.