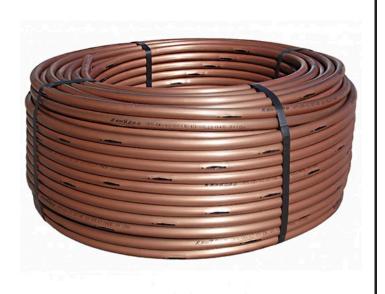

## Rain Bird Xfcv Dripline w/HD Check Valve - 0.9gpm 18" Spacing 500' Coil

RGX47042

## **Details**

Rain Bird's patent-pending 3.5 psi check valve technology keeps the dripline charged with water at all times, increasing uniformity of watering, and conserves water by eliminating the need to recharge the line at the beginning of each watering cycle. Through the use of a proprietary tubing material, the XFCV Dripline with heavy-duty check valve is the most flexible dripline tubing in the industry, making it the easiest dripline to design with and install. Rain Bird?s low-profile emitter design reduces in-line pressure loss, allowing longer lateral runs, simplifying design and reducing installation time. Variety of emitter flow rates, emitter spacing and coil lengths provide design flexibility for on-surface areas with or without elevation changes.