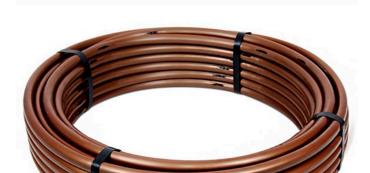

## Rain Bird Xfcv Dripline w/HD Check Valve - 0.6gpm 18" Spacing 100' Coil RGX47010

## **Details**

Rain Bird's patent-pending 3.5 psi check valve technology keeps the dripline charged with water at all times, increasing uniformity of watering, and conserves water by eliminating the need to recharge the line at the beginning of each watering cycle. Through the use of a proprietary tubing material, the XFCV Dripline with heavy-duty check valve is the most flexible dripline tubing in the industry, making it the easiest dripline to design with and install. Rain Bird?s low-profile emitter design reduces in-line pressure loss, allowing longer lateral runs, simplifying design and reducing installation time. Variety of emitter flow rates, emitter spacing and coil lengths provide design flexibility for on-surface areas with or without elevation changes.