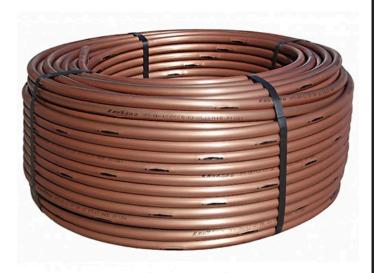

## Rain Bird Xfcv Dripline w/HD Check Valve - 0.6gpm 12" Spacing 500' Coil RGX47002

## Details

Rain Bird's patent-pending 3.5 psi check valve technology keeps the dripline charged with water at all times, increasing uniformity of watering, and conserves water by eliminating the need to recharge the line at the beginning of each watering cycle. Through the use of a proprietary tubing material, the XFCV Dripline with heavy-duty check valve is the most flexible dripline tubing in the industry, making it the easiest dripline to design with and install. Rain Bird?s low-profile emitter design reduces in-line pressure loss, allowing longer lateral runs, simplifying design and reducing installation time. Variety of emitter flow rates, emitter spacing and coil lengths provide design flexibility for on-surface areas with or without elevation changes.