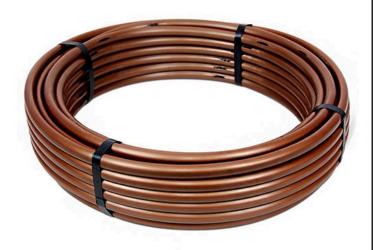

## Rain Bird Xfcv Dripline w/HD Check Valve - 0.6gpm 12" Spacing 100' Coil RGX47000

## Details

Rain Bird's patent-pending 3.5 psi check valve technology keeps the dripline charged with water at all times, increasing uniformity of watering, and conserves water by eliminating the need to recharge the line at the beginning of each watering cycle. Through the use of a proprietary tubing material, the XFCV Dripline with heavy-duty check valve is the most flexible dripline tubing in the industry, making it the easiest dripline to design with and install. Rain Bird?s low-profile emitter design reduces in-line pressure loss, allowing longer lateral runs, simplifying design and reducing installation time. Variety of emitter flow rates, emitter spacing and coil lengths provide design flexibility for on-surface areas with or without elevation changes.