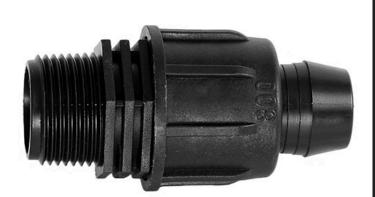

## Rain Bird Twist Lock Adapter - 3/4" Mpt RGX43283

## **Details**

Rain Bird's complete line of Twist Lock Fittings simplify the installation of all industry-standard 1/2", 3/4" and 1" dripline and distribution tubing. They provide an even tighter seal on tubing by using high quality barbs and twist-locking nuts. Their unique barb design reduces insertion force while maintaining a secure fit. Ideal for use with Rain Bird XFD, XFS and XFCV dripline, XF blank tubing, XT700, XBS and QF Header distribution tubing. Models include couplings, elbows, tees, caps, and MPT threaded adapters.