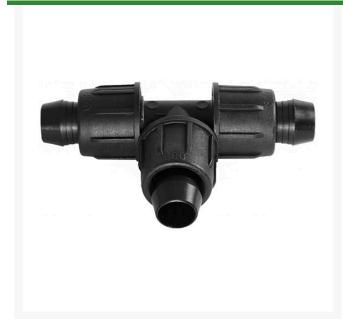

## Rain Bird Twist Lock Tee - 3/4"

RGX43281

## **Details**

Rain Bird's complete line of Twist Lock Fittings simplify the installation of all industry-standard 1/2", 3/4" and 1" dripline and distribution tubing. They provide an even tighter seal on tubing by using high quality barbs and twist-locking nuts. Their unique barb design reduces insertion force while maintaining a secure fit. Ideal for use with Rain Bird XFD, XFS and XFCV dripline, XF blank tubing, XT700, XBS and QF Header distribution tubing. Models include couplings, elbows, tees, caps, and MPT threaded adapters.