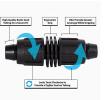

## Details

Rain Bird's complete line of Twist Lock Fittings simplify the installation of all industry-standard 1/2", 3/4" and 1" dripline and distribution tubing. They provide an even tighter seal on tubing by using high quality barbs and twist-locking nuts. Their unique barb design reduces insertion force while maintaining a secure fit. Ideal for use with Rain Bird XFD, XFS and XFCV dripline, XF blank tubing, XT700, XBS and QF Header distribution tubing. Models include couplings, elbows, tees, caps, and MPT threaded adapters.