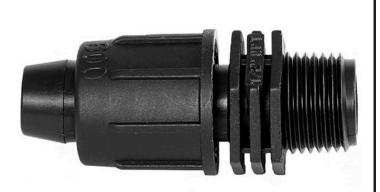

## Rain Bird Twist Lock Adapter - 1/2" Mpt RGX43263

## Details

Rain Bird's complete line of Twist Lock Fittings simplify the installation of all industry-standard 1/2", 3/4" and 1" dripline and distribution tubing. They provide an even tighter seal on tubing by using high quality barbs and twist-locking nuts. Their unique barb design reduces insertion force while maintaining a secure fit. Ideal for use with Rain Bird XFD, XFS and XFCV dripline, XF blank tubing, XT700, XBS and QF Header distribution tubing. Models include couplings, elbows, tees, caps, and MPT threaded adapters.