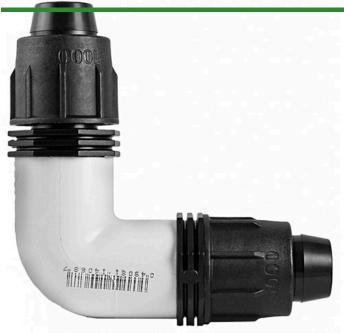

## **Rain Bird Twist Lock Elbow - 1"**

RGX43212

## **Details**

Rain Bird's complete line of Twist Lock Fittings simplify the installation of all industry-standard 1/2", 3/4" and 1" dripline and distribution tubing. They provide an even tighter seal on tubing by using high quality barbs and twist-locking nuts. Their unique barb design reduces insertion force while maintaining a secure fit. Ideal for use with Rain Bird XFD, XFS and XFCV dripline, XF blank tubing, XT700, XBS and QF Header distribution tubing. Models include couplings, elbows, tees, caps, and MPT threaded adapters.