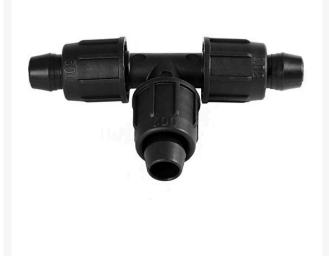

## Details

Rain Bird's complete line of Twist Lock Fittings simplify the installation of all industry-standard 1/2", 3/4" and 1" dripline and distribution tubing. They provide an even tighter seal on tubing by using high quality barbs and twist-locking nuts. Their unique barb design reduces insertion force while maintaining a secure fit. Ideal for use with Rain Bird XFD, XFS and XFCV dripline, XF blank tubing, XT700, XBS and QF Header distribution tubing. Models include couplings, elbows, tees, caps, and MPT threaded adapters.