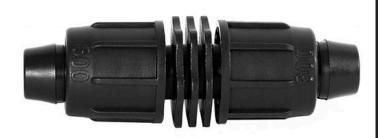

## Rain Bird Twist Lock Coupling - 1/2"

RGX43260

## **Details**

Rain Bird's complete line of Twist Lock Fittings simplify the installation of all industry-standard 1/2", 3/4" and 1" dripline and distribution tubing. They provide an even tighter seal on tubing by using high quality barbs and twist-locking nuts. Their unique barb design reduces insertion force while maintaining a secure fit. Ideal for use with Rain Bird XFD, XFS and XFCV dripline, XF blank tubing, XT700, XBS and QF Header distribution tubing. Models include couplings, elbows, tees, caps, and MPT threaded adapters.