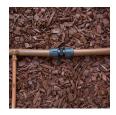

## **Details**

Rain Bird's complete line of Twist Lock Fittings simplify the installation of all industry-standard 1/2", 3/4" and 1" dripline and distribution tubing. They provide an even tighter seal on tubing by using high quality barbs and twist-locking nuts. Their unique barb design reduces insertion force while maintaining a secure fit. Ideal for use with Rain Bird XFD, XFS and XFCV dripline, XF blank tubing, XT700, XBS and QF Header distribution tubing. Models include couplings, elbows, tees, caps, and MPT threaded adapters.