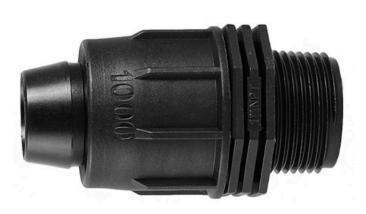

## Rain Bird Twist Lock Adapter - 1" Mpt RGX43213

## Details

Rain Bird's complete line of Twist Lock Fittings simplify the installation of all industry-standard 1/2", 3/4" and 1" dripline and distribution tubing. They provide an even tighter seal on tubing by using high quality barbs and twist-locking nuts. Their unique barb design reduces insertion force while maintaining a secure fit. Ideal for use with Rain Bird XFD, XFS and XFCV dripline, XF blank tubing, XT700, XBS and QF Header distribution tubing. Models include couplings, elbows, tees, caps, and MPT threaded adapters.