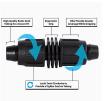

## Details

Rain Bird's complete line of Twist Lock Fittings simplify the installation of all industry-standard 1/2", 3/4" and 1" dripline and distribution tubing. They provide an even tighter seal on tubing by using high quality barbs and twist-locking nuts. Their unique barb design reduces insertion force while maintaining a secure fit. Ideal for use with Rain Bird XFD, XFS and XFCV dripline, XF blank tubing, XT700, XBS and QF Header distribution tubing. Models include couplings, elbows, tees, caps, and MPT threaded adapters.