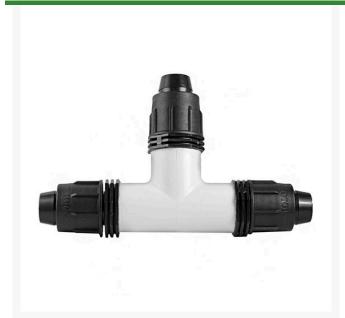

## Rain Bird Twist Lock Tee - 1"

## **Details**

Rain Bird's complete line of Twist Lock Fittings simplify the installation of all industry-standard 1/2", 3/4" and 1" dripline and distribution tubing. They provide an even tighter seal on tubing by using high quality barbs and twist-locking nuts. Their unique barb design reduces insertion force while maintaining a secure fit. Ideal for use with Rain Bird XFD, XFS and XFCV dripline, XF blank tubing, XT700, XBS and QF Header distribution tubing. Models include couplings, elbows, tees, caps, and MPT threaded adapters.