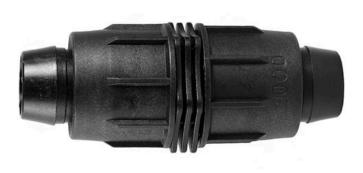

## Rain Bird Twist Lock Coupling - 1"

## Details

Rain Bird's complete line of Twist Lock Fittings simplify the installation of all industry-standard 1/2", 3/4" and 1" dripline and distribution tubing. They provide an even tighter seal on tubing by using high quality barbs and twist-locking nuts. Their unique barb design reduces insertion force while maintaining a secure fit. Ideal for use with Rain Bird XFD, XFS and XFCV dripline, XF blank tubing, XT700, XBS and QF Header distribution tubing. Models include couplings, elbows, tees, caps, and MPT threaded adapters.