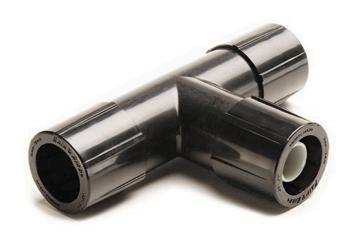

## Rain Bird Easy Fit Compression Tee

RGX43002

## **Details**

Reduces inventory costs: Multi-diameter compression fittings work with a wide range of 16mm - 17mm tubing or dripline. Saves time and effort: 50% less force is required to connect tubing and fittings versus competitive compression fittings. Adapters swivel for easy installation. Provides increased flexibility: Just three Easy Fit Fittings and five Easy Fit Adapters are needed to make over 160 combinations of connections, accommodating countless installation and maintenance situations. Works with all 16-17mm dripline and blank tubing. Patented fittings and adapters are molded from UVresistant and durable ABS materials. Removable flush caps can be used to flush end of line and temporarily cap off lines for later expansion. Not recommended with subsurface irrigation