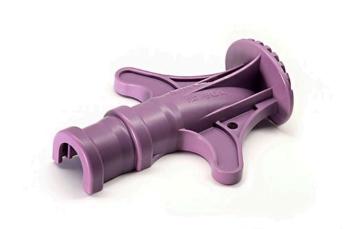

## Details

Rain Bird's XF Insertion Tool assists you with installing XF Fittings in less time and with less effort. Installing fittings can be a grueling task at any job site. Not to worry, there's help. Introducing Rain Bird's new XF Insertion tool. Your hands will thank you.