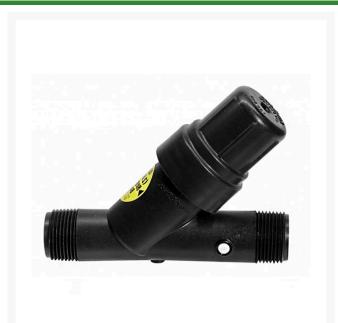

## Rain Bird Pressure-Regulating Rby Filter - 1" w/ 200 Mesh Screen RGX13001

## **Details**

Reduces the number of components in a control zone, making it smaller and easier to install. More control zones can fit in one valve box! Combination unit comes with 200 mesh (75 micron) stainless steel reduces the number of connections, making installation easier and faster. Static RBY filter regulates pressure to a nominal 30 or 40 psi (2.0 or 2.8 bar) - PR RBY Filter Cap has sealing O-ring and unthreads to provide access to the filter element for easy cleaning .30 or 40 psi pressure regulator is integrated into the filter body. Robust body and cap are made of glass-filled polypropylene and provide 150 psi (10.3 bar) pressure rating