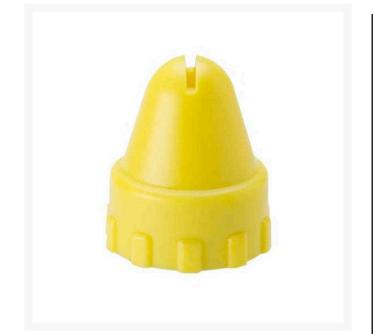

## Fanshot Fan-Spray Pattern Hose Nozzle 10 gpm Yellow - 1 in FHT RGWDN100FS10

## Details

The Fan Shot is a slotted fan spray nozzle designed for various flows both with and without regulators. The Fan Shot is available in 3/4" and 1" models. All of the color coded nozzles can be purchased on regulated or non-regulated bodies, individually or in a combo kit. Blue = 30 gpm, Red = 20 gpm, Yellow = 10 gpm.

## Specifications

Manufacturer Color Flow Rate Inlet Size Weathermatic Yellow 10 gpm 1 in